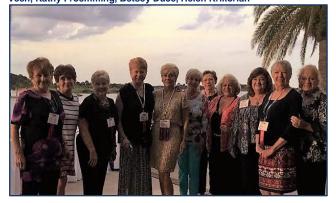

Kathy Starmann, Claudia Van Veen & Kathy Froemming at the Butterfly Exhibit at Brookside Gardens.

Backstage at Wolf Trap Tour, we are on the stage with our backs to seating.

At Conni's again, Chris Miller, Back Row: Pat Kreamer, Pamm Hayter, Peggy Merrigan Lightfoot, Paulette Riceman, Margie Collie, Kathy Starmann, Helen Lieding, Barbara Reed, Front Row: Pat McBreen, Betsey Duce, Sonia Gadra, Claudia Van Veen, Kathy Froemming.