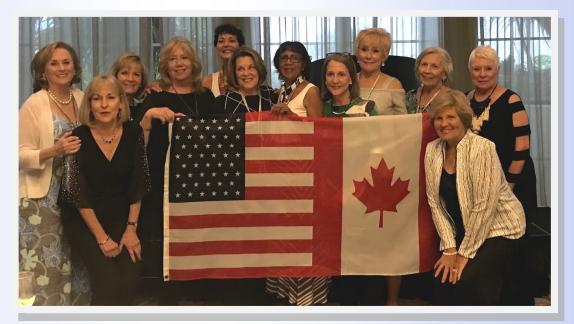

LEFT: L to R: Dottie Upchurch, Sheila (Fitzpatrick) Mallory; Louise (Thompson) Lindke

RIGHT: L to R: Shirley Jones, Alan Loper, Jan Giles

L to R/Front Row: Bev Denney; Jan Giles; Anne Joyner; Carolyn (Crawford) Sussman; Bernadette Richards L to R/Back Row: Carolyn (Mashburn) White; Shirley Jones; Gloria Jean (Hecking) Squire; Karolyn (Kruse) Calloway